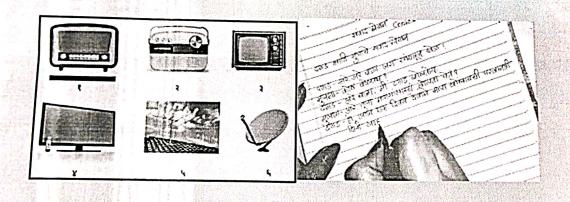

### अनिकेत समाजकार्य महाविद्यालयए वडसा जि. गडचिरोली सत्र —२०१७—१८

बी.एस.डब्ल्यू. ५ सेमीस्टरच्या विद्यार्थ्यासाठी DURCHITRAWANI ANI LEKHAN NIRMITI

### सुचना

महाविद्यालयातील बी.एस.डब्ल्यू..५ सेमीस्टरच्या विद्यार्थ्यांना सुचीत करण्यात येते की, आपल्या महाविद्यालयामध्ये Department of Marathi च्या वतीने दिनांक DURCHITRAWANI ANI LEKHAN NIRMITI Certificate Course दिनांक ०१/०७/२०१७ ते ३०/०९/२०१७ ला महाविद्यालयामध्ये सुरू होत आहे. तरी बी.एस.डब्ल्यू. — ५ सेमीस्टरच्या ज्या विद्यार्थ्यांना या कोर्सला नावे नोंदवायची असेल, त्या विद्यार्थ्यांनी डॉ. शोभा अरवींद टेंभुणें यांच्याशी दिनांक २९/०६/२०१७ पर्यंत संपके साधावा.

# COURSE IN DURCHITRAWANI & LEKHAN NIRMITI From The Session 2017-18

### दुरचित्रवाणी: लेखन व निर्मिती प्रमाणपत्र अभ्यासक्रम

Total Period: - 30

Marks :- 100