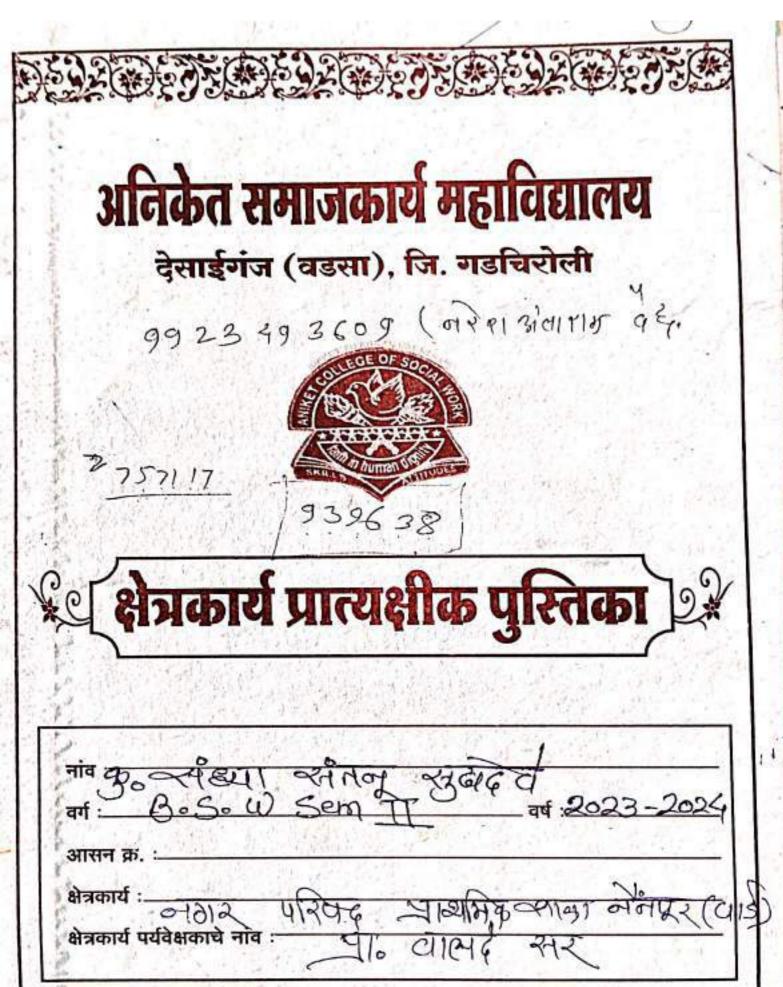

# Appendix-I

देसाईगंज (वडसा), जि. गडचिरोली

# ध्क्षेत्रकार्य प्रात्यक्षीक पुस्तिका अ

नांव : द्वारिता २५५११७ जोरमार्ड वर्ग : ८०५ ८० - ५०० - ३०० वर्ष : २०२३-२५ आसन क्र. : ०८ क्षेत्रकार्य : नाजर प. श्रा. ब्याळा नेनपुर द्वारी क्षेत्रकार्य पर्यवेक्षकाचे नांव : या. वालरे सर