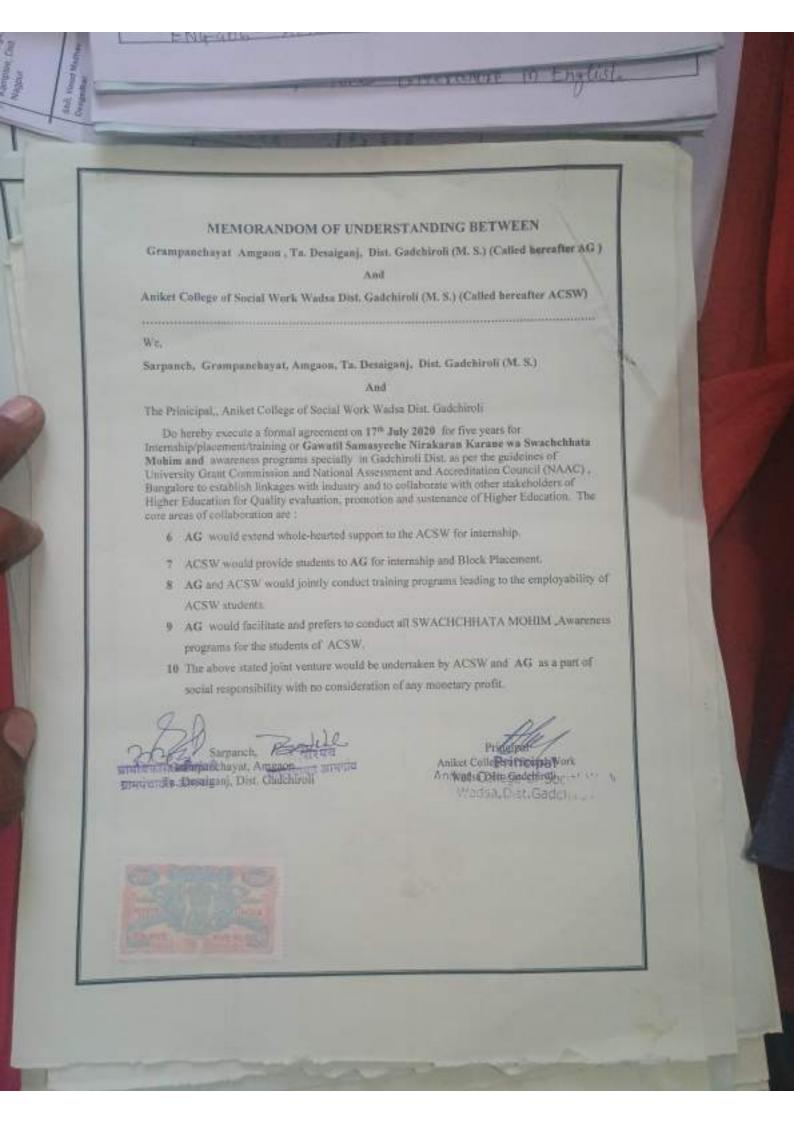

And

| Gandhi Nagar | Grampanchayat, Ta. Desaiganj, | Dist. Gadchiroli (M. S.) (Called hereafter |
|--------------|-------------------------------|--------------------------------------------|
| (GNG)        |                               |                                            |
|              |                               |                                            |

We,

The Prinicipal, Aniket College of Social Work Wadsa Dist, Gadchiroli

And

Sarpanch, Gandhi Nagar Grampanchayat, Ta. Desaiganj, Dist. Gadchiroli (M. 11/4)

Do hereby execute a formal agreement on 17th July 2018 for five years for Internship/placement/raining or Gawatil Samasyeehe Nirakaran Karane wa Swach thata Mohim and awareness programs specially in Gadchiroli Dist, as per the guideines of University Grant Commission and National Assessment and Accreditation Council (NAAC), Bangalore to establish linkages with industry and to collaborate with other stakeholders of Higher Education for Quality evaluation, promotion and sustenance of Higher Education. The core areas of collaboration are:

- 1 GNG would extend "hole-hearted support to the ACSW for internship.
- 2 ACSW would provide students to GNG for internship and Block Placement.
- 3 GNG and ACSW would jointly conduct training programs leading to the employability of ACSW students.
- 4 GNG would facilitate and prefers to conduct all SWACHCHHATA MOHIM ,Awareness programs for the sudents of ACSW.

5 The above stated joint venture would be undertaken by ACSW and GNG as a part consocial responsibility with no consideration of any monetary profit.

जनग

Britig Ines

Aniket Collegeinal Social Work

Antendation of South the Party

Wadsa Dist, Gadehiroli

mn sammonth

Gandhi Nagar Grampanchayet Ta. Desaiganj, Dist. Gadehiroli

Gandhi Nagar Grampanchayat, Ta. Desaiganj, Dist. Gadchiroli (M. S.) (Called hereafter GNG)

And

Aniket College of Social Work Wadsa Dist. Gadchiroli (M. S.) (Called hereafter ACSW) 