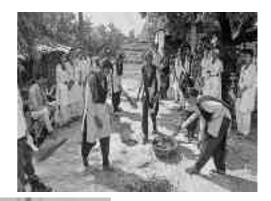

| Activity Report      |                                                                                                                                                                                                                                                                                                                                                                                                                       |  |  |
|----------------------|-----------------------------------------------------------------------------------------------------------------------------------------------------------------------------------------------------------------------------------------------------------------------------------------------------------------------------------------------------------------------------------------------------------------------|--|--|
| Academic Year        | 2018-19 to 2022-23                                                                                                                                                                                                                                                                                                                                                                                                    |  |  |
| Name of the Activity | Tree Plantation                                                                                                                                                                                                                                                                                                                                                                                                       |  |  |
| Organized By         | NSS                                                                                                                                                                                                                                                                                                                                                                                                                   |  |  |
| Brief Report         | NSS volunteers initiated a tree plantation drive, contributing to<br>environmental sustainability and raising awareness about the<br>importance of afforestation. They planted a variety of native tree<br>species, promoting ecological balance and mitigating the effects of<br>climate change. The event fostered a sense of responsibility towards<br>nature and the future among participants and the community. |  |  |

| Activity Report      |                                                                                                                                                                                                                                                                                                                                                                                                                             |  |  |  |
|----------------------|-----------------------------------------------------------------------------------------------------------------------------------------------------------------------------------------------------------------------------------------------------------------------------------------------------------------------------------------------------------------------------------------------------------------------------|--|--|--|
| Academic Year        | 2018-19 to 2022-23                                                                                                                                                                                                                                                                                                                                                                                                          |  |  |  |
| Name of the Activity | NSS Camp                                                                                                                                                                                                                                                                                                                                                                                                                    |  |  |  |
| Organized By         | NSS                                                                                                                                                                                                                                                                                                                                                                                                                         |  |  |  |
| Brief Report         | An NSS (National Service Scheme) camp is a structured and<br>community-focused program where students engage in various social<br>and environmental activities. Participants typically spend a week or<br>more in a designated area, promoting civic responsibility,<br>volunteering, and sustainable development. These camps aim to<br>foster a sense of social responsibility while addressing local<br>community needs. |  |  |  |