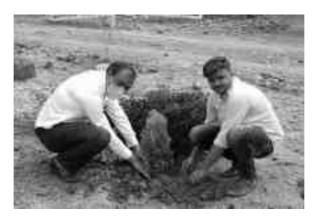

| Activity Report      |                                                                                                                                                                                                                                                                                                                                                                                                                       |  |  |
|----------------------|-----------------------------------------------------------------------------------------------------------------------------------------------------------------------------------------------------------------------------------------------------------------------------------------------------------------------------------------------------------------------------------------------------------------------|--|--|
| Academic Year        | 2018-19 to 2022-23                                                                                                                                                                                                                                                                                                                                                                                                    |  |  |
| Name of the Activity | Tree Plantation                                                                                                                                                                                                                                                                                                                                                                                                       |  |  |
| Organized By         | NSS                                                                                                                                                                                                                                                                                                                                                                                                                   |  |  |
| Brief Report         | NSS volunteers initiated a tree plantation drive, contributing to<br>environmental sustainability and raising awareness about the<br>importance of afforestation. They planted a variety of native tree<br>species, promoting ecological balance and mitigating the effects of<br>climate change. The event fostered a sense of responsibility towards<br>nature and the future among participants and the community. |  |  |