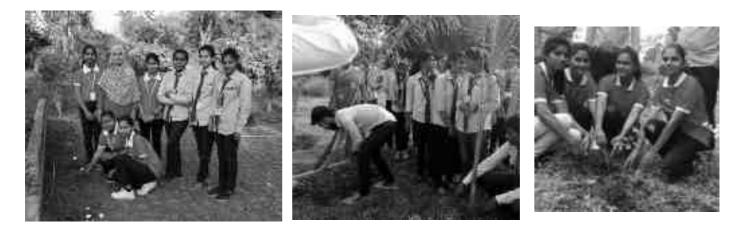

| Activity Report      |                                                                                                                                                                                                                                                                                                                                                                                                                       |  |  |
|----------------------|-----------------------------------------------------------------------------------------------------------------------------------------------------------------------------------------------------------------------------------------------------------------------------------------------------------------------------------------------------------------------------------------------------------------------|--|--|
| Academic Year        | 2018-19 to 2022-23                                                                                                                                                                                                                                                                                                                                                                                                    |  |  |
| Name of the Activity | Tree Plantation                                                                                                                                                                                                                                                                                                                                                                                                       |  |  |
| Organized By         | NSS                                                                                                                                                                                                                                                                                                                                                                                                                   |  |  |
| Brief Report         | NSS volunteers initiated a tree plantation drive, contributing to<br>environmental sustainability and raising awareness about the<br>importance of afforestation. They planted a variety of native tree<br>species, promoting ecological balance and mitigating the effects of<br>climate change. The event fostered a sense of responsibility towards<br>nature and the future among participants and the community. |  |  |

| Activity Report      |                                                                                                                                                                                                                                                                                                                                                                                                                             |  |  |  |
|----------------------|-----------------------------------------------------------------------------------------------------------------------------------------------------------------------------------------------------------------------------------------------------------------------------------------------------------------------------------------------------------------------------------------------------------------------------|--|--|--|
| Academic Year        | 2018-19 to 2022-23                                                                                                                                                                                                                                                                                                                                                                                                          |  |  |  |
| Name of the Activity | NSS Camp                                                                                                                                                                                                                                                                                                                                                                                                                    |  |  |  |
| Organized By         | NSS                                                                                                                                                                                                                                                                                                                                                                                                                         |  |  |  |
| Brief Report         | An NSS (National Service Scheme) camp is a structured and<br>community-focused program where students engage in various social<br>and environmental activities. Participants typically spend a week or<br>more in a designated area, promoting civic responsibility,<br>volunteering, and sustainable development. These camps aim to<br>foster a sense of social responsibility while addressing local<br>community needs. |  |  |  |

| Activity Report      |                                                                                                                                                                                                                                                                                                                                                      |  |  |
|----------------------|------------------------------------------------------------------------------------------------------------------------------------------------------------------------------------------------------------------------------------------------------------------------------------------------------------------------------------------------------|--|--|
| Academic Year        | 2018-19 to 2022-23                                                                                                                                                                                                                                                                                                                                   |  |  |
| Name of the Activity | Streetplay                                                                                                                                                                                                                                                                                                                                           |  |  |
| Organized By         | NSS                                                                                                                                                                                                                                                                                                                                                  |  |  |
| Brief Report         | NSS organized an engaging and informative street play aimed at<br>raising awareness about pressing social issues. The performance was<br>not only entertaining but also conveyed important messages on topics<br>such as hygiene, education, and community unity. This creative<br>approach to outreach effectively reached and educated the public. |  |  |

| Activity Report      |                                                                                                                                                                                                                                                                                                                                                                                                                                  |  |  |
|----------------------|----------------------------------------------------------------------------------------------------------------------------------------------------------------------------------------------------------------------------------------------------------------------------------------------------------------------------------------------------------------------------------------------------------------------------------|--|--|
| Academic Year        | 2018-19 to 2022-23                                                                                                                                                                                                                                                                                                                                                                                                               |  |  |
| Name of the Activity | Swatch Bharat Abhiyan                                                                                                                                                                                                                                                                                                                                                                                                            |  |  |
| Participants         | NSS                                                                                                                                                                                                                                                                                                                                                                                                                              |  |  |
| Organized by         | NSS Unit                                                                                                                                                                                                                                                                                                                                                                                                                         |  |  |
| Brief Report         | Swachh Bharat Abhiyan is a nationwide cleanliness campaign<br>launched by the Indian government to promote cleanliness and<br>sanitation. It aims to eliminate open defecation, improve waste<br>management, and create a cleaner environment. College NSS units<br>actively participate in this initiative through awareness programs,<br>cleanliness drives, and community engagement to support the Swachh<br>Bharat mission. |  |  |

| Activity Report      |                                                                                                                                                                                                                                                                                                                                                            |  |  |
|----------------------|------------------------------------------------------------------------------------------------------------------------------------------------------------------------------------------------------------------------------------------------------------------------------------------------------------------------------------------------------------|--|--|
| Academic Year        | 2018-19 to 2022-23                                                                                                                                                                                                                                                                                                                                         |  |  |
| Name of the Activity | Healthy and Clean Village Campaign                                                                                                                                                                                                                                                                                                                         |  |  |
| Participants         | NSS                                                                                                                                                                                                                                                                                                                                                        |  |  |
| Organized by         | NSS Unit                                                                                                                                                                                                                                                                                                                                                   |  |  |
| Brief Report         | The Healthy and Clean Village Campaign led by a college NSS unit<br>aims to improve the overall well-being of rural communities. It<br>focuses on promoting hygiene, sanitation, and healthcare access,<br>involving student volunteers in various initiatives. The campaign aims<br>to create sustainable improvements in village health and cleanliness. |  |  |