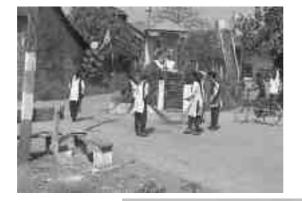

| Activity Report      |                                                                                                                                                                                                                                                                                                                                                                                                                                  |  |  |
|----------------------|----------------------------------------------------------------------------------------------------------------------------------------------------------------------------------------------------------------------------------------------------------------------------------------------------------------------------------------------------------------------------------------------------------------------------------|--|--|
| Academic Year        | 2018-19 to 2022-23                                                                                                                                                                                                                                                                                                                                                                                                               |  |  |
| Name of the Activity | Swatch Bharat Abhiyan                                                                                                                                                                                                                                                                                                                                                                                                            |  |  |
| Participants         | NSS                                                                                                                                                                                                                                                                                                                                                                                                                              |  |  |
| Organized by         | NSS Unit                                                                                                                                                                                                                                                                                                                                                                                                                         |  |  |
| Brief Report         | Swachh Bharat Abhiyan is a nationwide cleanliness campaign<br>launched by the Indian government to promote cleanliness and<br>sanitation. It aims to eliminate open defecation, improve waste<br>management, and create a cleaner environment. College NSS units<br>actively participate in this initiative through awareness programs,<br>cleanliness drives, and community engagement to support the Swachh<br>Bharat mission. |  |  |

| Activity Report      |                                                                                                                                                                                                                                                                                                                                                            |  |  |
|----------------------|------------------------------------------------------------------------------------------------------------------------------------------------------------------------------------------------------------------------------------------------------------------------------------------------------------------------------------------------------------|--|--|
| Academic Year        | 2018-19 to 2022-23                                                                                                                                                                                                                                                                                                                                         |  |  |
| Name of the Activity | Healthy and Clean Village Campaign                                                                                                                                                                                                                                                                                                                         |  |  |
| Participants         | NSS                                                                                                                                                                                                                                                                                                                                                        |  |  |
| Organized by         | NSS Unit                                                                                                                                                                                                                                                                                                                                                   |  |  |
| Brief Report         | The Healthy and Clean Village Campaign led by a college NSS unit<br>aims to improve the overall well-being of rural communities. It<br>focuses on promoting hygiene, sanitation, and healthcare access,<br>involving student volunteers in various initiatives. The campaign aims<br>to create sustainable improvements in village health and cleanliness. |  |  |