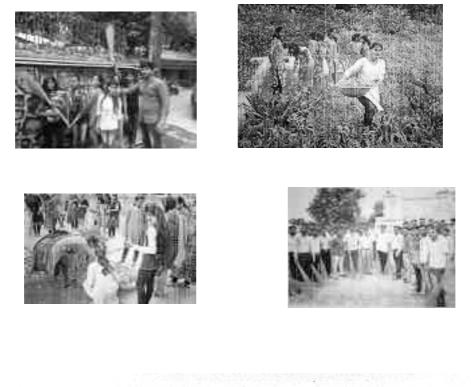

| Activity Report      |                                                                                                                                                                                                                                                                                                                                                                                                                       |  |  |
|----------------------|-----------------------------------------------------------------------------------------------------------------------------------------------------------------------------------------------------------------------------------------------------------------------------------------------------------------------------------------------------------------------------------------------------------------------|--|--|
| Academic Year        | 2018-19 to 2022-23                                                                                                                                                                                                                                                                                                                                                                                                    |  |  |
| Name of the Activity | Tree Plantation                                                                                                                                                                                                                                                                                                                                                                                                       |  |  |
| Organized By         | NSS                                                                                                                                                                                                                                                                                                                                                                                                                   |  |  |
| Brief Report         | NSS volunteers initiated a tree plantation drive, contributing to<br>environmental sustainability and raising awareness about the<br>importance of afforestation. They planted a variety of native tree<br>species, promoting ecological balance and mitigating the effects of<br>climate change. The event fostered a sense of responsibility towards<br>nature and the future among participants and the community. |  |  |

| Activity Report      |                                                                                                                                                                                                                                                                                                                                                                                                                             |  |  |  |
|----------------------|-----------------------------------------------------------------------------------------------------------------------------------------------------------------------------------------------------------------------------------------------------------------------------------------------------------------------------------------------------------------------------------------------------------------------------|--|--|--|
| Academic Year        | 2018-19 to 2022-23                                                                                                                                                                                                                                                                                                                                                                                                          |  |  |  |
| Name of the Activity | NSS Camp                                                                                                                                                                                                                                                                                                                                                                                                                    |  |  |  |
| Organized By         | NSS                                                                                                                                                                                                                                                                                                                                                                                                                         |  |  |  |
| Brief Report         | An NSS (National Service Scheme) camp is a structured and<br>community-focused program where students engage in various social<br>and environmental activities. Participants typically spend a week or<br>more in a designated area, promoting civic responsibility,<br>volunteering, and sustainable development. These camps aim to<br>foster a sense of social responsibility while addressing local<br>community needs. |  |  |  |

| Activity Report      |                                                                                                                                                                                                                                                                                                                                                      |  |  |
|----------------------|------------------------------------------------------------------------------------------------------------------------------------------------------------------------------------------------------------------------------------------------------------------------------------------------------------------------------------------------------|--|--|
| Academic Year        | 2018-19 to 2022-23                                                                                                                                                                                                                                                                                                                                   |  |  |
| Name of the Activity | Streetplay                                                                                                                                                                                                                                                                                                                                           |  |  |
| Organized By         | NSS                                                                                                                                                                                                                                                                                                                                                  |  |  |
| Brief Report         | NSS organized an engaging and informative street play aimed at<br>raising awareness about pressing social issues. The performance was<br>not only entertaining but also conveyed important messages on topics<br>such as hygiene, education, and community unity. This creative<br>approach to outreach effectively reached and educated the public. |  |  |

| Activity Report      |                                                                                                                                                                                                                                                                                                                                                                                                                                  |  |  |
|----------------------|----------------------------------------------------------------------------------------------------------------------------------------------------------------------------------------------------------------------------------------------------------------------------------------------------------------------------------------------------------------------------------------------------------------------------------|--|--|
| Academic Year        | 2018-19 to 2022-23                                                                                                                                                                                                                                                                                                                                                                                                               |  |  |
| Name of the Activity | Swatch Bharat Abhiyan                                                                                                                                                                                                                                                                                                                                                                                                            |  |  |
| Participants         | NSS                                                                                                                                                                                                                                                                                                                                                                                                                              |  |  |
| Organized by         | NSS Unit                                                                                                                                                                                                                                                                                                                                                                                                                         |  |  |
| Brief Report         | Swachh Bharat Abhiyan is a nationwide cleanliness campaign<br>launched by the Indian government to promote cleanliness and<br>sanitation. It aims to eliminate open defecation, improve waste<br>management, and create a cleaner environment. College NSS units<br>actively participate in this initiative through awareness programs,<br>cleanliness drives, and community engagement to support the Swachh<br>Bharat mission. |  |  |

| Activity Report      |                                                                                                                                                                                                                                                                                                                                                            |  |  |
|----------------------|------------------------------------------------------------------------------------------------------------------------------------------------------------------------------------------------------------------------------------------------------------------------------------------------------------------------------------------------------------|--|--|
| Academic Year        | 2018-19 to 2022-23                                                                                                                                                                                                                                                                                                                                         |  |  |
| Name of the Activity | Healthy and Clean Village Campaign                                                                                                                                                                                                                                                                                                                         |  |  |
| Participants         | NSS                                                                                                                                                                                                                                                                                                                                                        |  |  |
| Organized by         | NSS Unit                                                                                                                                                                                                                                                                                                                                                   |  |  |
| Brief Report         | The Healthy and Clean Village Campaign led by a college NSS unit<br>aims to improve the overall well-being of rural communities. It<br>focuses on promoting hygiene, sanitation, and healthcare access,<br>involving student volunteers in various initiatives. The campaign aims<br>to create sustainable improvements in village health and cleanliness. |  |  |